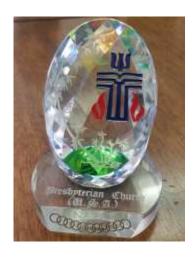

The "NAPC Crystal" was designed years ago as a fundraiser for its many ministries and projects. It was custom-ordered and specially styled to reflect the many colors of our constituency groups and cultures.

Please accept this NAPC Crystal as our gift to you. We want to acknowledge our appreciation of your partnership as a NAPC church. We hope that by being displayed on your desk, it will be a conversation piece, as we are a connected church